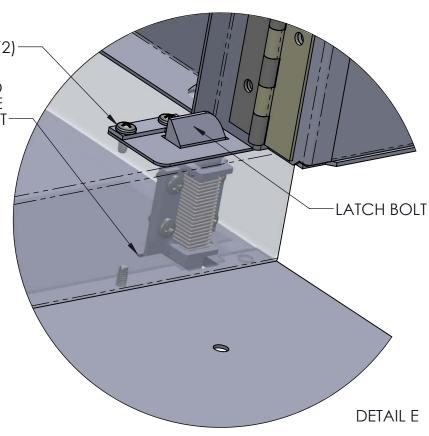

#### MOUNTING THE LOCKING LATCH TO THE LOCKER

- 1. OPEN RIGHT DOOR, OPEN DRAWER ABOUT 4".
- 2. INSERT THE LATCH ASSEMBLY IN THE CUTOUT IN THE FRONT OF THE LOCKER. SEE DETAIL **D**. IT MAY BE NECESSARY TO JIGGLE THE LATCH WHILE INSERTING SO IT GOES DOWN INTO THE BASE UNIT. THE LATCH GOES INTO THE SLOTS IN THE TOP OF THE BASE UNIT. SEE DETAIL **E**. SEE SHEET **4** FOR DETAIL OF LATCH ASSEMBLY.
- 3. SCREW IN (2) MS124 SCREWS. SEE DETAIL E.
- 4. TEST LATCH: AFTER THE LATCH IS MOUNTED TO THE LOCKER, MAKE SURE THAT THE LATCH BOLT MOVES UP AND DOWN FREELY. SEE DETAIL **E**. IF NOT, LOOSEN SCREW AND MOVE LATCH AROUND AND RE-TIGHTEN THE SCREWS. ALSO THE DRAWER NEED TO BE FULLY CLOSED OR OPEN ABOUT 2" FOR THE BOLT TO MOVE UP AND DOWN. WITH THE RIGHT DOOR OPEN, MAKE SURE THAT THE DRAWER OPENS AND CLOSES. WITH THE DRAWER FULLY CLOSED, CLOSE DOOR AND MAKE SURE THE DRAWER IS LOCKED. LASTLY OPEN THE DOOR, OPEN THE DRAWER, CLOSE THE DOOR AND CLOSE THE DRAWER. THE DRAWER SHOULD CLOSE AND LOCK.