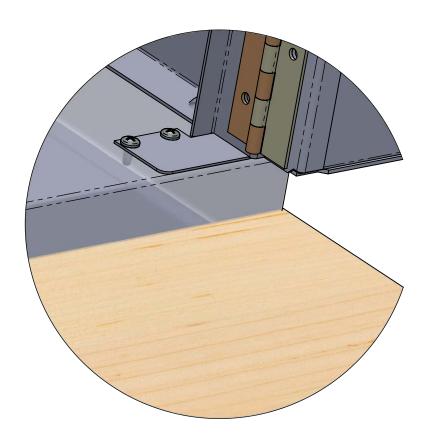

#### MOUNTING THE LOCKING LATCH TO THE LOCKER

- 1. OPEN RIGHT DOOR, OPEN DRAWER ABOUT 4".
- 2. INSERT THE LATCH ASSEMBLY IN THE CUTOUT IN THE FRONT OF THE LOCKER. SEE DETAIL **D**. IT MAY BE NECESSARY TO JIGGLE THE LATCH WHILE INSERTING SO IT GOES DOWN INTO THE BASE UNIT. THE LATCH GOES INTO THE SLOTS IN THE TOP OF THE BASE UNIT. SEE DETAIL **E**. SEE SHEET **4** FOR DETAIL OF LATCH ASSEMBLY.
- 3. SCREW IN (2) MS124 SCREWS. SEE DETAIL E.
- 4. TEST LATCH: AFTER THE LATCH IS MOUNTED TO THE LOCKER, MAKE SURE THAT THE LATCH BOLT MOVES UP AND DOWN FREELY. SEE DETAIL **E**. IF NOT, LOOSEN SCREW AND MOVE LATCH AROUND AND RE-TIGHTEN THE SCREWS. ALSO THE DRAWER NEED TO BE FULLY CLOSED OR OPEN ABOUT 2" FOR THE BOLT TO MOVE UP AND DOWN. WITH THE RIGHT DOOR OPEN, MAKE SURE THAT THE DRAWER OPENS AND CLOSES. WITH THE DRAWER FULLY CLOSED, CLOSE DOOR AND MAKE SURE THE DRAWER IS LOCKED. LASTLY OPEN THE DOOR, OPEN THE DRAWER, CLOSE THE DOOR AND CLOSE THE DRAWER. THE DRAWER SHOULD CLOSE AND LOCK.