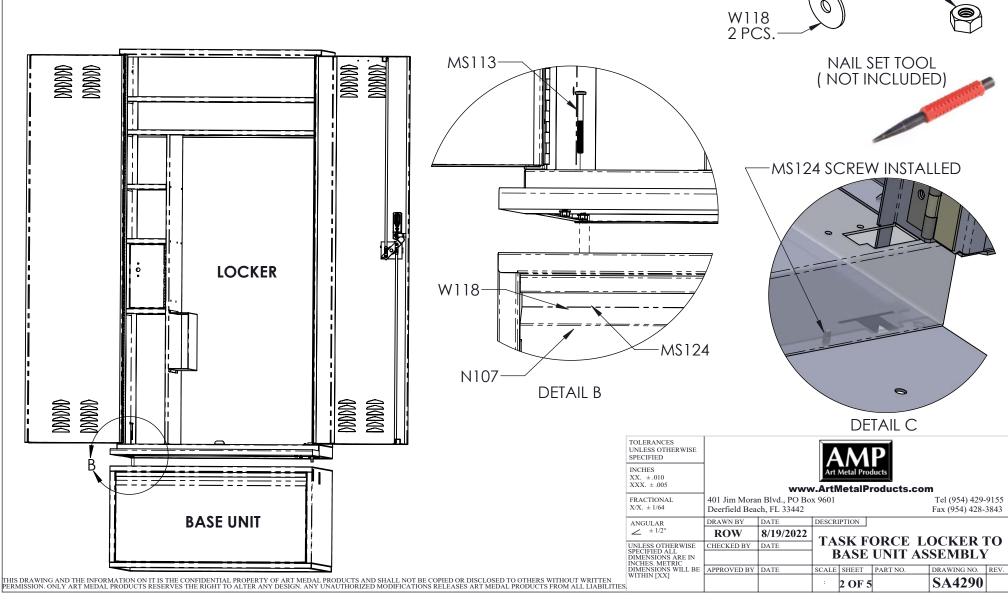

#### INSTALLING THE LOCKER ON THE DRAWER UNIT

- 1. REMOVE THE DRAWER ASSEMBLY, SEE SHEET 5.
- 2. IF INSTALLING THE BASE UNIT TO THE FLOOR BEFORE MOUNTING THE LOCKER, SEE NUMBER 5.
  PLACE THE LOCKER ON TOP OF THE BASE UNIT. MAKE LOCKER AND BASE UNIT FLUSH AT THE BACK.
  CENTER LOCKER RIGHT TO LEFT ON THE BASE UNIT.
- CENTER LOCKER RIGHT TO LEFT ON THE BASE UNIT.

  3. USING A NAIL SET TOOL OR TAPERED PIN, LINE UP THE TWO HOLES IN THE BASE UNIT WITH THE TWO HOLES IN THE BOTTOM FLANGE ON THE LOCKER. IT MAY BE HELPFUL TO LIFT THE FRONT OF THE LOCKER TO SEE THE HOLES IN THE FLANGE, SCREW IN THE (2) MS124 SCREWS (FROM INSIDE BASE TO LOCKER). SEE DETAIL B & C

4. BOLT TWO UNITS TOGETHER USING (2) MS113, (2) N107 & (2) W118. SEE DETAIL B.

- 5. PUT IN PLACE AND ANCHOR TO THE FLOOR THROUGH BOTTOM OF BASE UNIT. DRILL HOLES IN BASE UNIT 12" FROM FRONT, 3" FROM EACH SIDE (ANCHORS BY OTHERS).
- 6. IF INSTALLING A WOOD SEAT SEE SHEET 4.
- 7. RE-INSTALL DRAWER.

MS124

MS113

2 PCS.

N107

2 PCS