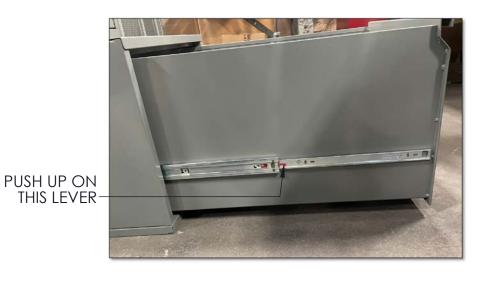

## INSTRUCTION FOR REMOVING THE DRAWER

- 1. OPEN THE DRAWER TO THEIR FULL EXTENT
- 2. EACH SLIDE HAS A SMALL LEVER IN THE MIDDLE OF IT FOR REMOVAL.

3. PUSH DOWN ON THE RIGHT LEVER AND UP ON THE LEFT LEVER.

**PUSH DOWN** ON THIS LEVER-

- **4.** AS YOU PUSH BOTH LEVERS, PULL DRAWER EVENLY TOWARDS YOU. **5.** PULL THE DRAWER ALL THE WAY OUT UNTIL IT IS FULLY REMOVED FROM THE BASE UNIT.

| UNLESS OTHERWISE<br>SPECIFIED       |                                                                                                                                                                  |                                                                                                                                                                                                                | IΑ                                                     | M                                                      | 2        |                                          |                                                                                                                                                                                                                                                                                                                                                                                                                                                                                                                                                                                                                                                                                                                                                                                                                                                                                                                                                                                                                                                                                                                                                                                                                                                                                                                                                                                                                                                                                                                                                                                                                                                                                                                                                                                                                                                                                                                                                                                                                                                                                                                          |  |
|-------------------------------------|------------------------------------------------------------------------------------------------------------------------------------------------------------------|----------------------------------------------------------------------------------------------------------------------------------------------------------------------------------------------------------------|--------------------------------------------------------|--------------------------------------------------------|----------|------------------------------------------|--------------------------------------------------------------------------------------------------------------------------------------------------------------------------------------------------------------------------------------------------------------------------------------------------------------------------------------------------------------------------------------------------------------------------------------------------------------------------------------------------------------------------------------------------------------------------------------------------------------------------------------------------------------------------------------------------------------------------------------------------------------------------------------------------------------------------------------------------------------------------------------------------------------------------------------------------------------------------------------------------------------------------------------------------------------------------------------------------------------------------------------------------------------------------------------------------------------------------------------------------------------------------------------------------------------------------------------------------------------------------------------------------------------------------------------------------------------------------------------------------------------------------------------------------------------------------------------------------------------------------------------------------------------------------------------------------------------------------------------------------------------------------------------------------------------------------------------------------------------------------------------------------------------------------------------------------------------------------------------------------------------------------------------------------------------------------------------------------------------------------|--|
| INCHES<br>XX. ± .010<br>XXX. ± .005 |                                                                                                                                                                  | www.                                                                                                                                                                                                           |                                                        |                                                        |          | 1                                        |                                                                                                                                                                                                                                                                                                                                                                                                                                                                                                                                                                                                                                                                                                                                                                                                                                                                                                                                                                                                                                                                                                                                                                                                                                                                                                                                                                                                                                                                                                                                                                                                                                                                                                                                                                                                                                                                                                                                                                                                                                                                                                                          |  |
| FRACTIONAL<br>X/X. ± 1/64           | 401 Jim Moran Blvd., PO Box 9601<br>Deerfield Beach, FL 33442                                                                                                    |                                                                                                                                                                                                                |                                                        |                                                        |          | Tel (954) 429-9155<br>Fax (954) 428-3843 |                                                                                                                                                                                                                                                                                                                                                                                                                                                                                                                                                                                                                                                                                                                                                                                                                                                                                                                                                                                                                                                                                                                                                                                                                                                                                                                                                                                                                                                                                                                                                                                                                                                                                                                                                                                                                                                                                                                                                                                                                                                                                                                          |  |
| ANGULAR                             | DRAWN BY                                                                                                                                                         | DATE                                                                                                                                                                                                           | DESCR                                                  | IPTION                                                 |          |                                          |                                                                                                                                                                                                                                                                                                                                                                                                                                                                                                                                                                                                                                                                                                                                                                                                                                                                                                                                                                                                                                                                                                                                                                                                                                                                                                                                                                                                                                                                                                                                                                                                                                                                                                                                                                                                                                                                                                                                                                                                                                                                                                                          |  |
| ∠ ± 1/2°                            | ROW                                                                                                                                                              | 8/19/2022                                                                                                                                                                                                      | 1                                                      | ACIZ                                                   | EODCE    | LOCKED                                   | •                                                                                                                                                                                                                                                                                                                                                                                                                                                                                                                                                                                                                                                                                                                                                                                                                                                                                                                                                                                                                                                                                                                                                                                                                                                                                                                                                                                                                                                                                                                                                                                                                                                                                                                                                                                                                                                                                                                                                                                                                                                                                                                        |  |
|                                     | CHECKED BY                                                                                                                                                       | DATE                                                                                                                                                                                                           | _                                                      |                                                        |          |                                          |                                                                                                                                                                                                                                                                                                                                                                                                                                                                                                                                                                                                                                                                                                                                                                                                                                                                                                                                                                                                                                                                                                                                                                                                                                                                                                                                                                                                                                                                                                                                                                                                                                                                                                                                                                                                                                                                                                                                                                                                                                                                                                                          |  |
| DIMENSIONS ARE IN                   |                                                                                                                                                                  |                                                                                                                                                                                                                |                                                        | DRA                                                    | WER RE   | EMOVAL                                   |                                                                                                                                                                                                                                                                                                                                                                                                                                                                                                                                                                                                                                                                                                                                                                                                                                                                                                                                                                                                                                                                                                                                                                                                                                                                                                                                                                                                                                                                                                                                                                                                                                                                                                                                                                                                                                                                                                                                                                                                                                                                                                                          |  |
| DIMENSIONS WILL BE                  | APPROVED BY                                                                                                                                                      | DATE                                                                                                                                                                                                           | SCALE                                                  | SHEET                                                  | PART NO. | DRAWING NO.                              | REV.                                                                                                                                                                                                                                                                                                                                                                                                                                                                                                                                                                                                                                                                                                                                                                                                                                                                                                                                                                                                                                                                                                                                                                                                                                                                                                                                                                                                                                                                                                                                                                                                                                                                                                                                                                                                                                                                                                                                                                                                                                                                                                                     |  |
| WITHIN [XX]                         |                                                                                                                                                                  |                                                                                                                                                                                                                | :                                                      | 5 OF 5                                                 | 5        | SA4290                                   |                                                                                                                                                                                                                                                                                                                                                                                                                                                                                                                                                                                                                                                                                                                                                                                                                                                                                                                                                                                                                                                                                                                                                                                                                                                                                                                                                                                                                                                                                                                                                                                                                                                                                                                                                                                                                                                                                                                                                                                                                                                                                                                          |  |
|                                     | XX. ± .010 XXX. ± .005 FRACTIONAL XXX. ± 1/64  ANGULAR  = ± 1/2° UNILESS OTHERWISE SPECIFIED ALL DIMENSIONS ARE IN INCHES. METRIC DIMENSIONS WILL BE WITHIN [XX] | INCHES XX. ± .010 XXX. ± .005  FRACTIONAL XX. ± 1/64  ANGULAR  = ± 1/2°  ROW  UNILESS OTHERWISE SPECIFIED ALL DIMENSIONS ARE IN INCHES. METRIC DIMENSIONS ARE IN INCHES. METRIC DIMENSIONS WILL BE WITHIN [XX] | $ \begin{array}{c ccccccccccccccccccccccccccccccccccc$ | $ \begin{array}{c ccccccccccccccccccccccccccccccccccc$ | INCHES   | Name                                     | Nation   Nation |  |