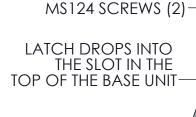

#### MOUNTING THE LOCKING LATCH TO THE LOCKER

- 1. OPEN RIGHT DOOR, OPEN DRAWER ABOUT 4".
- 2. INSERT THE LATCH ASSEMBLY IN THE CUTOUT IN THE FRONT OF THE LOCKER. SEE DETAIL **D**. IT MAY BE NECESSARY TO JIGGLE THE LATCH WHILE INSERTING SO IT GOES DOWN INTO THE BASE UNIT. THE LATCH GOES INTO THE SLOTS IN THE TOP OF THE BASE UNIT. SEE DETAIL **E**. SEE SHEET **4** FOR DETAIL OF LATCH ASSEMBLY.
- 3. SCREW IN (2) MS124 SCREWS. SEE DETAIL E.
- 4. TEST LATCH: AFTER THE LATCH IS MOUNTED TO THE LOCKER, MAKE SURE THAT THE LATCH BOLT MOVES UP AND DOWN FREELY. SEE DETAIL **E**. IF NOT, LOOSEN SCREW AND MOVE LATCH AROUND AND RE-TIGHTEN THE SCREWS. ALSO THE DRAWER NEED TO BE FULLY CLOSED OR OPEN ABOUT 2" FOR THE BOLT TO MOVE UP AND DOWN. WITH THE RIGHT DOOR OPEN, MAKE SURE THAT THE DRAWER OPENS AND CLOSES. WITH THE DRAWER FULLY CLOSED, CLOSE DOOR AND MAKE SURE THE DRAWER IS LOCKED. LASTLY OPEN THE DOOR, OPEN THE DRAWER, CLOSE THE DOOR AND CLOSE THE DRAWER. THE DRAWER SHOULD CLOSE AND LOCK.