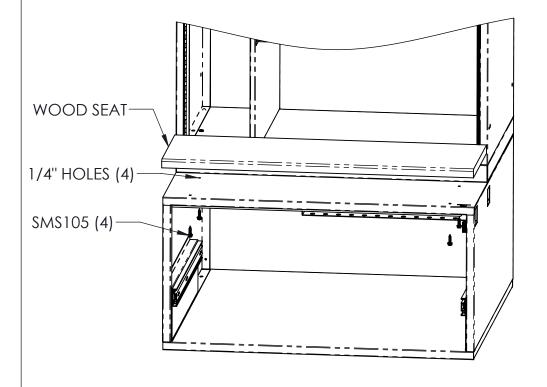

#### ATTACHING THE WOOD SEAT TO THE BASE

- 1. PLACE THE WOOD SEAT UP AGAINST THE FRONT OF THE CABINET AND CENTER LEFT TO RIGHT.
- 2. ATTACH THE WOOD SEAT USING (4) SMS105 SCREWS THRU THE 1/4" HOLES IN THE TOP OF THE DRAWER UNIT.