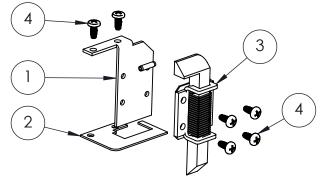

| ITEM<br>NO. | PART<br>NUMBER | DESCRIPTION                              | QTY. |
|-------------|----------------|------------------------------------------|------|
| 1           | SLP-DI         | SLAM LATCH PLATE, DROP IN                | 1    |
| 2           | SL-CV          | SLAM LATCH COVER PLATE                   | 1    |
| 3           | SL-CAB-A       | SLAM LATCH-CABINET                       | 1    |
| 4           | MS124          | 8-32 X 3/8 THREAD CUTTING PAN HEAD SCREW | 6    |

#### SLAM LATCH ASSEMBLY

TOLERANCES

THIS LATCH GETS INSTALLED INTO THE LOCKER.

- 1. USING (4) MS124 SCREWS, ATTACH THE LATCH ASSEMBLY TO THE LATCH PLATE.
- 2. PLACE THE COVER PLATE UNDER THE LATCH PLATE.
- **3.** PUT THE (2) MS124 SCREWS INTO THE LATCH PLATE AND THE COVER PLATE.