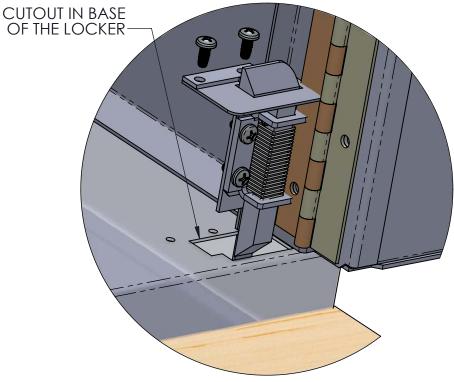

#### MOUNTING THE LOCKING LATCH TO THE LOCKER

- 1. OPEN RIGHT DOOR, OPEN DRAWER ABOUT 4".
- 2. INSERT THE LATCH ASSEMBLY IN THE CUTOUT IN THE FRONT OF THE LOCKER. SEE DETAIL **D**. IT MAY BE NECESSARY TO JIGGLE THE LATCH WHILE INSERTING SO IT GOES DOWN INTO THE BASE UNIT. THE LATCH GOES INTO THE SLOTS IN THE TOP OF THE BASE UNIT. SEE DETAIL **E**. SEE SHEET **4** FOR DETAIL OF LATCH ASSEMBLY.
- 3. SCREW IN (2) MS124 SCREWS. SEE DETAIL E.
- 4. TEST LATCH: AFTER THE LATCH IS MOUNTED TO THE LOCKER, MAKE SURE THAT THE LATCH BOLT MOVES UP AND DOWN FREELY. SEE DETAIL **E**. IF NOT, LOOSEN SCREW AND MOVE LATCH AROUND AND RE-TIGHTEN THE SCREWS. ALSO THE DRAWER NEED TO BE FULLY CLOSED OR OPEN ABOUT 2" FOR THE BOLT TO MOVE UP AND DOWN. WITH THE RIGHT DOOR OPEN, MAKE SURE THAT THE DRAWER OPENS AND CLOSES. WITH THE DRAWER FULLY CLOSED, CLOSE DOOR AND MAKE SURE THE DRAWER IS LOCKED. LASTLY OPEN THE DOOR, OPEN THE DRAWER, CLOSE THE DOOR AND CLOSE THE DRAWER. THE DRAWER SHOULD CLOSE AND LOCK.