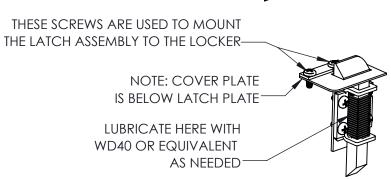

#### MOUNTING THE LOCKING LATCH TO THE LOCKER

- 1. OPEN RIGHT DOOR, OPEN DRAWER ABOUT 4".
- 2. INSERT THE LATCH ASSEMBLY IN THE CUTOUT IN THE FRONT OF THE LOCKER. SEE DETAIL **D**. IT MAY BE NECESSARY TO JIGGLE THE LATCH WHILE INSERTING SO IT GOES DOWN INTO THE BASE UNIT. THE LATCH GOES INTO THE SLOTS IN THE TOP OF THE BASE UNIT. SEE DETAIL **E**. SEE SHEET **4** FOR DETAIL OF LATCH ASSEMBLY.
- 3. SCREW IN (2) MS124 SCREWS. SEE DETAIL E.
- 4. TEST LATCH: AFTER THE LATCH IS MOUNTED TO THE LOCKER, MAKE SURE THAT THE LATCH BOLT MOVES UP AND DOWN FREELY. SEE DETAIL **E**. IF NOT, LOOSEN SCREW AND MOVE LATCH AROUND AND RE-TIGHTEN THE SCREWS. ALSO THE DRAWER NEED TO BE FULLY CLOSED OR OPEN ABOUT 2" FOR THE BOLT TO MOVE UP AND DOWN. WITH THE RIGHT DOOR OPEN, MAKE SURE THAT THE DRAWER OPENS AND CLOSES. WITH THE DRAWER FULLY CLOSED, CLOSE DOOR AND MAKE SURE THE DRAWER IS LOCKED. LASTLY OPEN THE DOOR, OPEN THE DRAWER, CLOSE THE DOOR AND CLOSE THE DRAWER. THE DRAWER SHOULD CLOSE AND LOCK.

#### SLAM LATCH ASSEMBLY

TOLERANCES

THIS LATCH GETS INSTALLED INTO THE LOCKER.

- 1. USING (4) MS124 SCREWS, ATTACH THE LATCH ASSEMBLY TO THE LATCH PLATE.
- 2. PLACE THE COVER PLATE UNDER THE LATCH PLATE.
- **3.** PUT THE (2) MS124 SCREWS INTO THE LATCH PLATE AND THE COVER PLATE.