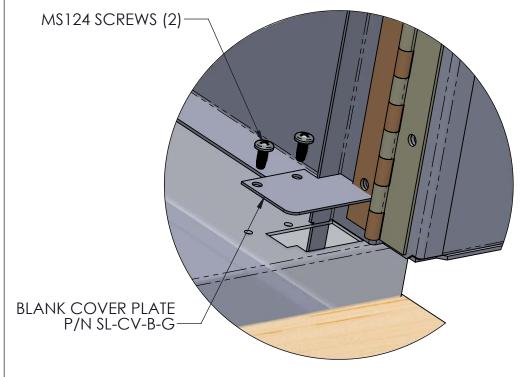

#### **INSTALLING THE LATCH COVER PLATE**

THESE BLANK PLATES ARE USED FOR A STAND-ALONE LOCKER (WITHOUT A DRAWER UNIT) WHEN A DRAWER UNIT IS BEING INSTALLED, SEE SHEET 2

- 1. OPEN RIGHT DOOR
- 2. INSTALL PLATE USING (2) MS124 #8 SELF TAPPING SCREWS. SEE DETAIL A & B

**DETAIL A** 

**DETAIL B** 

| 171102 01 8 0                                                                                                                                                                                                                                                                                                         | TOLERANCES<br>UNLESS OTHERWISE<br>SPECIFIED          |                               |                                | A      | MP                              |                                          |
|-----------------------------------------------------------------------------------------------------------------------------------------------------------------------------------------------------------------------------------------------------------------------------------------------------------------------|------------------------------------------------------|-------------------------------|--------------------------------|--------|---------------------------------|------------------------------------------|
|                                                                                                                                                                                                                                                                                                                       | INCHES<br>XX. ± .010<br>XXX. ± .005                  |                               | www                            |        | etal Products etal Products.com | m                                        |
|                                                                                                                                                                                                                                                                                                                       | FRACTIONAL<br>X/X. ± 1/64                            | 401 Jim Mora<br>Deerfield Bea | n Blvd., PO Bo<br>ch, FL 33442 | x 9601 |                                 | Tel (954) 429-9155<br>Fax (954) 428-3843 |
|                                                                                                                                                                                                                                                                                                                       | ANGULAR                                              | DRAWN BY                      | DATE                           | DESCRI | PTION                           |                                          |
|                                                                                                                                                                                                                                                                                                                       | ∠ ± 1/2°                                             | ROW                           | 8/19/2022                      | Π ]    | TASK FORCE                      | BLANK                                    |
|                                                                                                                                                                                                                                                                                                                       | UNLESS OTHERWISE                                     | CHECKED BY                    | DATE                           | ]      | PLATE TO L                      | OCKER                                    |
|                                                                                                                                                                                                                                                                                                                       | SPECIFIED ALL<br>DIMENSIONS ARE IN<br>INCHES, METRIC | ASSEMBLY                      |                                | BLY    |                                 |                                          |
|                                                                                                                                                                                                                                                                                                                       | DIMENSIONS WILL BE                                   | APPROVED BY                   | DATE                           | SCALE  | SHEET PART NO.                  | DRAWING NO. REV.                         |
| THIS DRAWING AND THE INFORMATION ON IT IS THE CONFIDENTIAL PROPERTY OF ART MEDAL PRODUCTS AND SHALL NOT BE COPIED OR DISCLOSED TO OTHERS WITHOUT WRITTEN PERMISSION. ONLY ART MEDAL PRODUCTS RESERVES THE RIGHT TO ALTER ANY DESIGN. ANY UNAUTHORIZED MODIFICATIONS RELEASES ART MEDAL PRODUCTS FROM ALL LIABILITIES. | WITHIN [XX]                                          |                               |                                | : ]    | 1 OF 5                          | SA4290                                   |