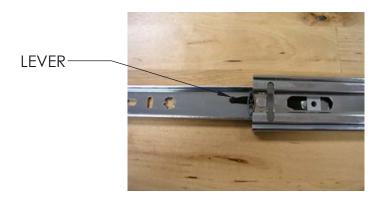

## INSTRUCTION FOR REMOVING THE DRAWER

- 1. OPEN THE DRAWER TO THEIR FULL EXTENT
- 2. EACH SLIDE HAS A SMALL LEVER IN THE MIDDLE OF IT FOR REMOVAL.

3. PUSH DOWN ON THE RIGHT LEVER AND UP ON THE LEFT LEVER.

**PUSH DOWN** ON THIS LEVER-

- **4.** AS YOU PUSH BOTH LEVERS, PULL DRAWER EVENLY TOWARDS YOU. **5.** PULL THE DRAWER ALL THE WAY OUT UNTIL IT IS FULLY REMOVED FROM THE BASE UNIT.

| UNLESS OTHERWISE<br>SPECIFIED       |                                                                                                                                                                  |                                                                                                                                                                                                                | IΑ                                                     | M                                                      | 2        |                                          |                                                                                                                                                                                                                                                                                                                                                                                                                                                                                                                                                                                                                                                                                                                                                                                                                                                                                                                                                                                                                                                                                                                                                                                                                                                                                                                                                                                                                                                                                                                                                                                                                                                                                                                                                                                                                                                                                                                                                                                                                                                                                                                          |  |
|-------------------------------------|------------------------------------------------------------------------------------------------------------------------------------------------------------------|----------------------------------------------------------------------------------------------------------------------------------------------------------------------------------------------------------------|--------------------------------------------------------|--------------------------------------------------------|----------|------------------------------------------|--------------------------------------------------------------------------------------------------------------------------------------------------------------------------------------------------------------------------------------------------------------------------------------------------------------------------------------------------------------------------------------------------------------------------------------------------------------------------------------------------------------------------------------------------------------------------------------------------------------------------------------------------------------------------------------------------------------------------------------------------------------------------------------------------------------------------------------------------------------------------------------------------------------------------------------------------------------------------------------------------------------------------------------------------------------------------------------------------------------------------------------------------------------------------------------------------------------------------------------------------------------------------------------------------------------------------------------------------------------------------------------------------------------------------------------------------------------------------------------------------------------------------------------------------------------------------------------------------------------------------------------------------------------------------------------------------------------------------------------------------------------------------------------------------------------------------------------------------------------------------------------------------------------------------------------------------------------------------------------------------------------------------------------------------------------------------------------------------------------------------|--|
| INCHES<br>XX. ± .010<br>XXX. ± .005 |                                                                                                                                                                  | www.                                                                                                                                                                                                           |                                                        |                                                        |          | 1                                        |                                                                                                                                                                                                                                                                                                                                                                                                                                                                                                                                                                                                                                                                                                                                                                                                                                                                                                                                                                                                                                                                                                                                                                                                                                                                                                                                                                                                                                                                                                                                                                                                                                                                                                                                                                                                                                                                                                                                                                                                                                                                                                                          |  |
| FRACTIONAL<br>X/X. ± 1/64           | 401 Jim Moran Blvd., PO Box 9601<br>Deerfield Beach, FL 33442                                                                                                    |                                                                                                                                                                                                                |                                                        |                                                        |          | Tel (954) 429-9155<br>Fax (954) 428-3843 |                                                                                                                                                                                                                                                                                                                                                                                                                                                                                                                                                                                                                                                                                                                                                                                                                                                                                                                                                                                                                                                                                                                                                                                                                                                                                                                                                                                                                                                                                                                                                                                                                                                                                                                                                                                                                                                                                                                                                                                                                                                                                                                          |  |
| ANGULAR                             | DRAWN BY                                                                                                                                                         | DATE                                                                                                                                                                                                           | DESCR                                                  | IPTION                                                 |          |                                          |                                                                                                                                                                                                                                                                                                                                                                                                                                                                                                                                                                                                                                                                                                                                                                                                                                                                                                                                                                                                                                                                                                                                                                                                                                                                                                                                                                                                                                                                                                                                                                                                                                                                                                                                                                                                                                                                                                                                                                                                                                                                                                                          |  |
| ∠ ± 1/2°                            | ROW                                                                                                                                                              | 8/19/2022                                                                                                                                                                                                      | 1                                                      | ACIZ                                                   | EODCE    | LOCKED                                   | •                                                                                                                                                                                                                                                                                                                                                                                                                                                                                                                                                                                                                                                                                                                                                                                                                                                                                                                                                                                                                                                                                                                                                                                                                                                                                                                                                                                                                                                                                                                                                                                                                                                                                                                                                                                                                                                                                                                                                                                                                                                                                                                        |  |
|                                     | CHECKED BY                                                                                                                                                       | DATE                                                                                                                                                                                                           | _                                                      |                                                        |          |                                          |                                                                                                                                                                                                                                                                                                                                                                                                                                                                                                                                                                                                                                                                                                                                                                                                                                                                                                                                                                                                                                                                                                                                                                                                                                                                                                                                                                                                                                                                                                                                                                                                                                                                                                                                                                                                                                                                                                                                                                                                                                                                                                                          |  |
| DIMENSIONS ARE IN                   |                                                                                                                                                                  |                                                                                                                                                                                                                |                                                        | DRA                                                    | WER RE   | EMOVAL                                   |                                                                                                                                                                                                                                                                                                                                                                                                                                                                                                                                                                                                                                                                                                                                                                                                                                                                                                                                                                                                                                                                                                                                                                                                                                                                                                                                                                                                                                                                                                                                                                                                                                                                                                                                                                                                                                                                                                                                                                                                                                                                                                                          |  |
| DIMENSIONS WILL BE                  | APPROVED BY                                                                                                                                                      | DATE                                                                                                                                                                                                           | SCALE                                                  | SHEET                                                  | PART NO. | DRAWING NO.                              | REV.                                                                                                                                                                                                                                                                                                                                                                                                                                                                                                                                                                                                                                                                                                                                                                                                                                                                                                                                                                                                                                                                                                                                                                                                                                                                                                                                                                                                                                                                                                                                                                                                                                                                                                                                                                                                                                                                                                                                                                                                                                                                                                                     |  |
| WITHIN [XX]                         |                                                                                                                                                                  |                                                                                                                                                                                                                | :                                                      | 5 OF 5                                                 | 5        | SA4290                                   |                                                                                                                                                                                                                                                                                                                                                                                                                                                                                                                                                                                                                                                                                                                                                                                                                                                                                                                                                                                                                                                                                                                                                                                                                                                                                                                                                                                                                                                                                                                                                                                                                                                                                                                                                                                                                                                                                                                                                                                                                                                                                                                          |  |
|                                     | XX. ± .010 XXX. ± .005 FRACTIONAL XXX. ± 1/64  ANGULAR  = ± 1/2° UNILESS OTHERWISE SPECIFIED ALL DIMENSIONS ARE IN INCHES. METRIC DIMENSIONS WILL BE WITHIN [XX] | INCHES XX. ± .010 XXX. ± .005  FRACTIONAL XX. ± 1/64  ANGULAR  = ± 1/2°  ROW  UNILESS OTHERWISE SPECIFIED ALL DIMENSIONS ARE IN INCHES. METRIC DIMENSIONS ARE IN INCHES. METRIC DIMENSIONS WILL BE WITHIN [XX] | $ \begin{array}{c ccccccccccccccccccccccccccccccccccc$ | $ \begin{array}{c ccccccccccccccccccccccccccccccccccc$ | INCHES   | Name                                     | Nation   Nation |  |