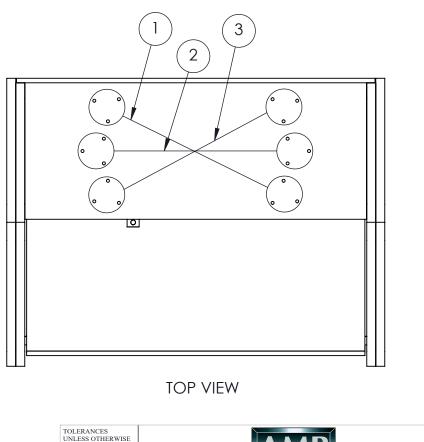

NOTES

1) PLACE TEMPLATE ON TOP OF LOCKER UPPER SHELF

2) DETERMINE WHICH ORIENTATION SHOULDER PAD RACK SHOULD BE, AS SHOWN IN TOP VIEW

- 3) DRILL 1/8" DIA BLIND HOLES IN TOP OF LOCKER USING SHOULDER PAD RACK TEMPLATE AS A GUIDE
- 4) SECURE SHOULDER PAD RACK TO TOP OF UPPER SHELF WITH #10 X 3/4" WOOD SCREWS THAT ARE PROVIDED

| ORIENTAION   |
|--------------|
| LEFT FACING  |
| FRONT FACING |
| RIGHT FACING |
|              |

ECO

SPECIFIED INCHES XX. ± .010 XXX. ± .005

FRACTIONAL

X/X.  $\pm 1/64$ 

ANGULAR  $\angle \pm 1/2^{\circ}$ 