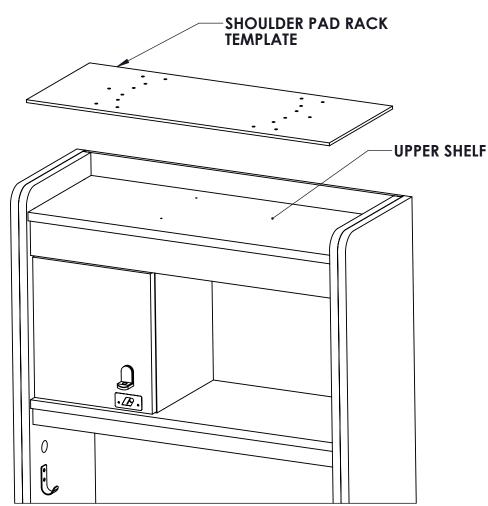

NOTES

1) PLACE TEMPLATE ON TOP OF LOCKER UPPER SHELF

2) DETERMINE WHICH ORIENTATION SHOULDER PAD RACK SHOULD BE, AS SHOWN IN TOP VIEW

- 3) DRILL 1/8" DIA BLIND HOLES IN TOP OF LOCKER USING SHOULDER PAD RACK TEMPLATE AS A GUIDE
- 4) SECURE SHOULDER PAD RACK TO TOP OF UPPER SHELF WITH #10 X 3/4" WOOD SCREWS THAT ARE PROVIDED