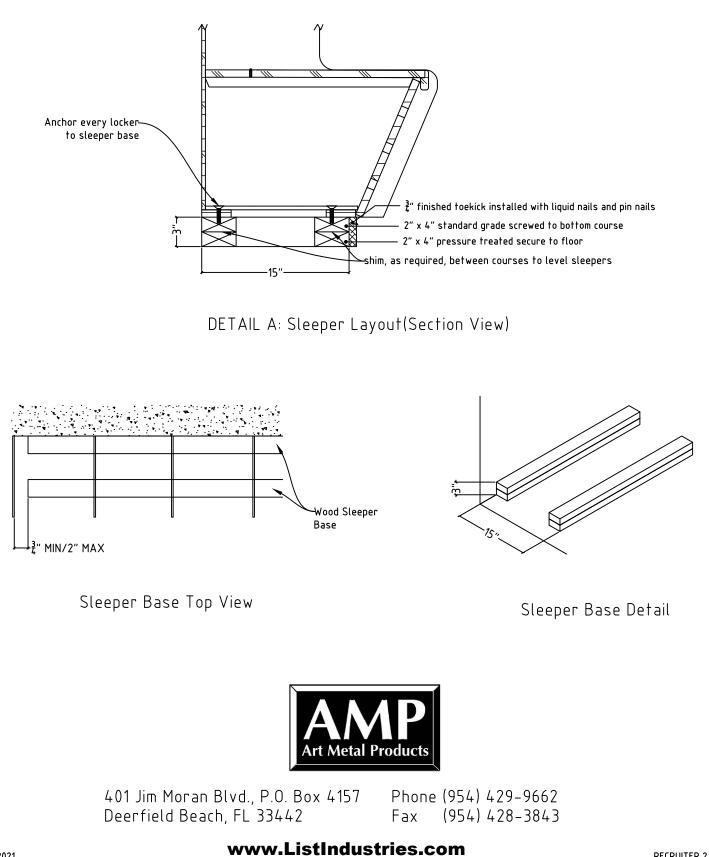

401 Jim Moran Blvd., P.O. Box 4157PhotDeerfield Beach, FL 33442Fax

Phone (954) 429-9662 Fax (954) 428-3843

03/08/2021

www.ListIndustries.com

- 1. Install wood sleepers (by others), (see DETAIL A). Note that a level sleeper base is critical for a quality locker installation, shim as needed. Pressure treated 2" x 4" at floor. Standard 2" x 4" at second level.
- 2. For lockers that are to be installed wall to wall wood sleeper base run should be  $\frac{3}{4}$ " from wall. For lockers not installed against wall, sleeper base should stop at the last locker in run.
- If locker electrical component options are selected, electrical connection must be provided by a licensed electrician. Electrical connection wiring should be done before lockers are anchored. A certified electrician must wire the lockers through back panel cutout, please see DETAIL B.
- 4. If applicable, install finished end panel prior to placing first locker.
- 5. Remove white nail-on glide from base (bottom) of locker before anchoring to sleeper base.
- Fasten each adjacent locker using joint connector bolt and nut at locations shown in DETAIL C. End panels use same locations for fastening.
- 7. Attach lockers to wall, inside every second security box to conceal fastener. Shim as needed.
- 8. Anchor every locker to sleeper base using furnished #8 x 2-1/2" wood screws. Shim as needed, see DETAIL A.