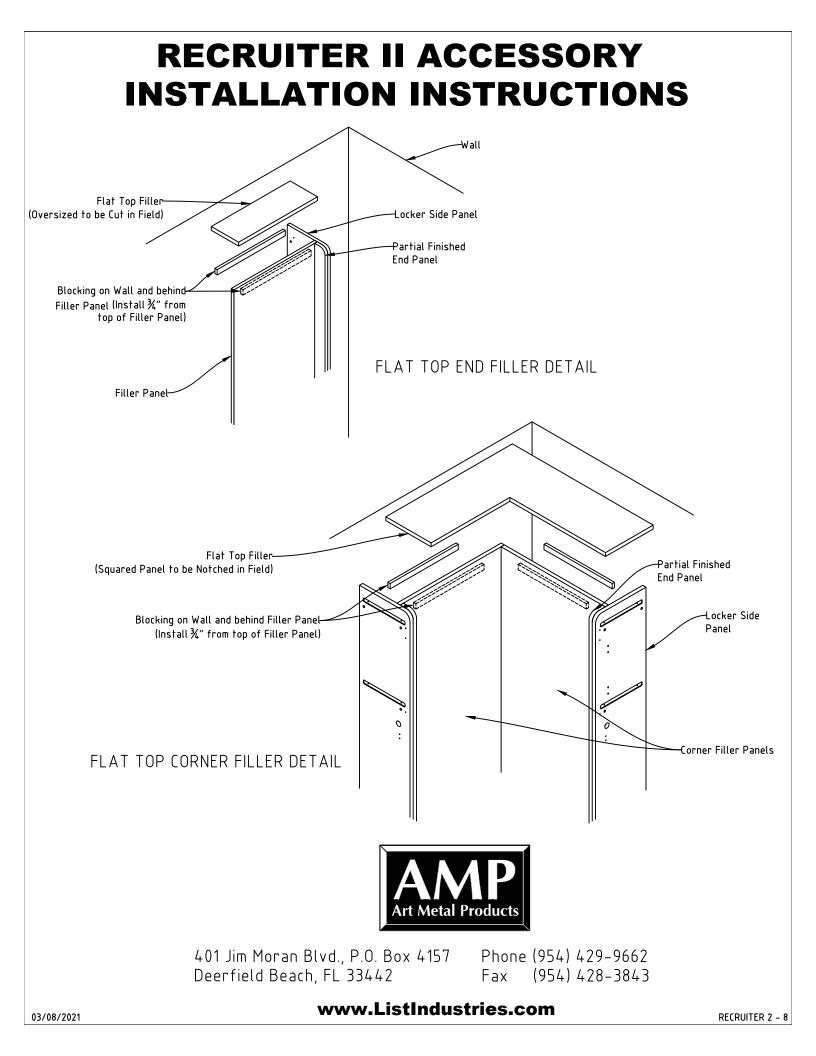

for fastening.
- 7. Attach lockers to wall, inside every second security box to conceal fastener. Shim as needed.
- 8. Anchor every locker to sleeper base using furnished #8 x 2-1/2" wood screws. Shim as needed, see DETAIL A.



401 Jim Moran Blvd., P.O. Box 4157 Deerfield Beach, FL 33442

Phone (954) 429-9662 Fax (954) 428-3843

03/08/2021

www.ListIndustries.com



<sup>03/08/2021</sup> 



DETAIL B: Recruiter Locker USB Cutout Detail



401 Jim Moran Blvd., P.O. Box 4157 Deerfield Beach, FL 33442

Phone (954) 429-9662 Fax (954) 428-3843

#### www.ListIndustries.com







401 Jim Moran Blvd., P.O. Box 4157Phone (954) 429-9662Deerfield Beach, FL 33442Fax (954) 428-3843

www.ListIndustries.com

03/08/2021

# **RECRUITER 2 END PANEL INSTALLATION INSTRUCTIONS**



www.ListIndustries.com