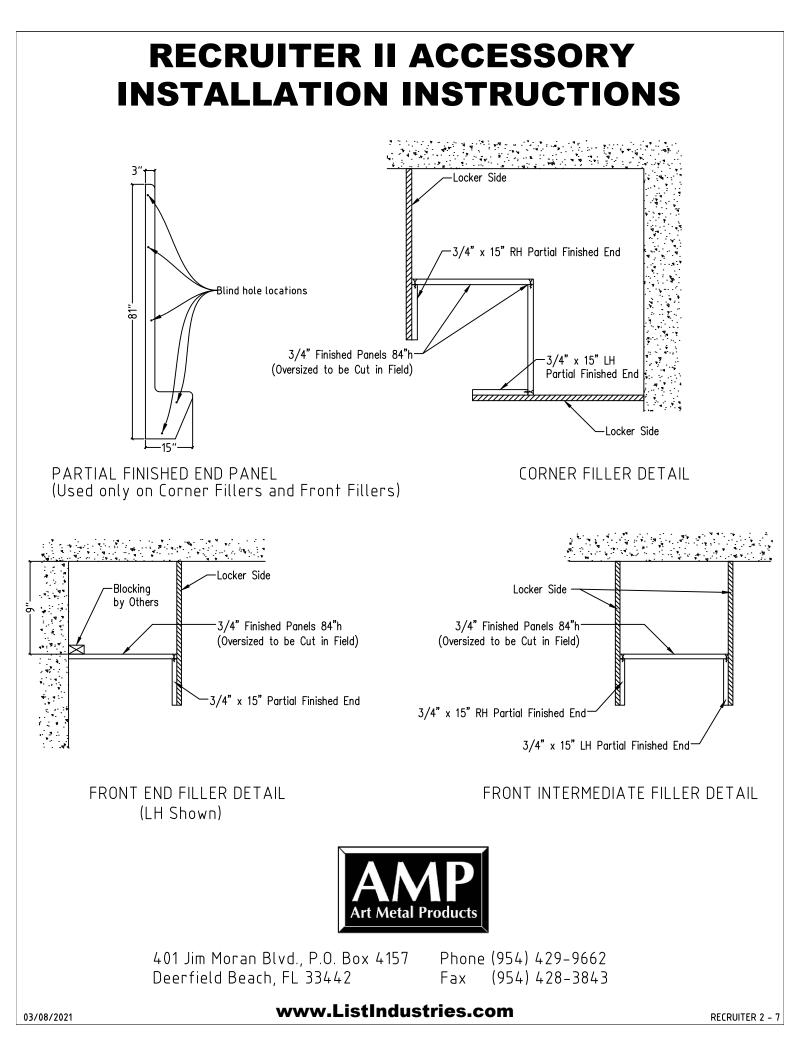

s for fastening.
- 7. Attach lockers to wall, inside every second security box to conceal fastener. Shim as needed.
- 8. Anchor every locker to sleeper base using furnished #8 x 2-1/2" wood screws. Shim as needed, see DETAIL A.



401 Jim Moran Blvd., P.O. Box 4157 Deerfield Beach, FL 33442

Phone (954) 429-9662 Fax (954) 428-3843

03/08/2021

www.ListIndustries.com



<sup>03/08/2021</sup> 



DETAIL B: Recruiter Locker USB Cutout Detail



401 Jim Moran Blvd., P.O. Box 4157 Deerfield Beach, FL 33442

Phone (954) 429-9662 Fax (954) 428-3843

#### www.ListIndustries.com







401 Jim Moran Blvd., P.O. Box 4157Phone (954) 429-9662Deerfield Beach, FL 33442Fax (954) 428-3843

www.ListIndustries.com

03/08/2021

# **RECRUITER 2 END PANEL INSTALLATION INSTRUCTIONS**



www.ListIndustries.com