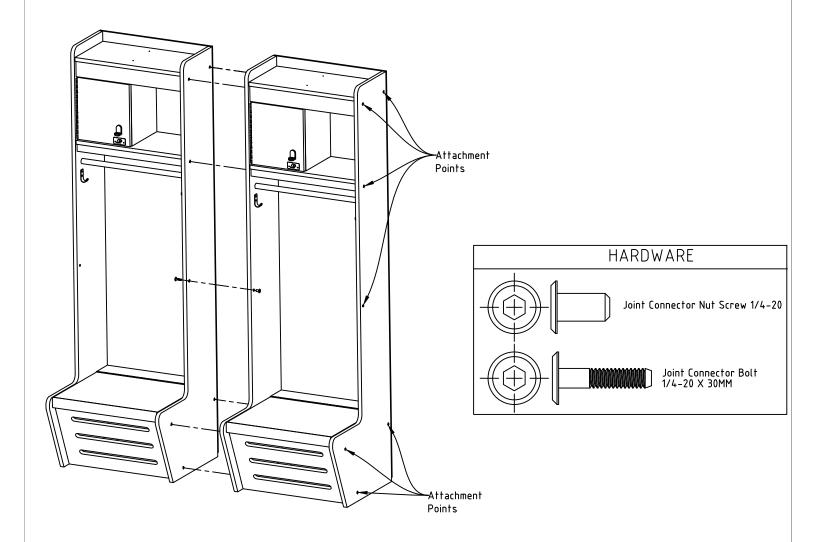

401 Jim Moran Blvd., P.O. Box 4157PhotDeerfield Beach, FL 33442Fax

Phone (954) 429-9662 Fax (954) 428-3843

03/08/2021

www.ListIndustries.com

- 1. Install wood sleepers (by others), (see DETAIL A). Note that a level sleeper base is critical for a quality locker installation, shim as needed. Pressure treated 2" x 4" at floor. Standard 2" x 4" at second level.
- 2. For lockers that are to be installed wall to wall wood sleeper base run should be  $\frac{3}{4}$ " from wall. For lockers not installed against wall, sleeper base should stop at the last locker in run.
- If locker electrical component options are selected, electrical connection must be provided by a licensed electrician. Electrical connection wiring should be done before lockers are anchored. A certified electrician must wire the lockers through back panel cutout, please see DETAIL B.
- 4. If applicable, install finished end panel prior to placing first locker.
- 5. Remove white nail-on glide from base (bottom) of locker before anchoring to sleeper base.
- Fasten each adjacent locker using joint connector bolt and nut at locations shown in DETAIL C. End panels use same locations for fastening.
- 7. Attach lockers to wall, inside every second security box to conceal fastener. Shim as needed.
- 8. Anchor every locker to sleeper base using furnished #8 x 2-1/2" wood screws. Shim as needed, see DETAIL A.