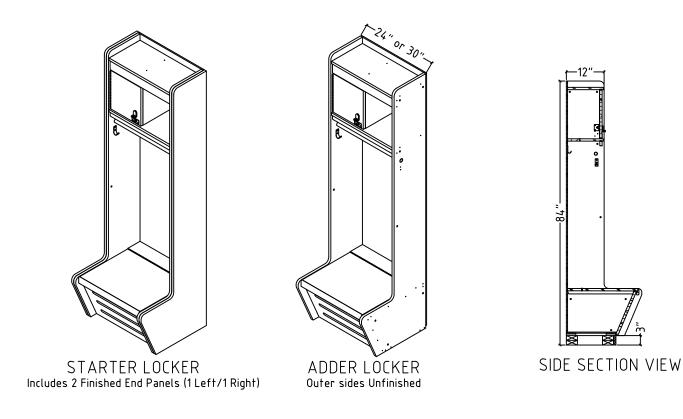

#### **General Instructions**

- 1. Check material received against the packing list. First check the number of packages received and then check the contents of each package.
- 2. Check material received for damage. If damage has occurred, secure a "damage notation" from the carrier.

#### CAUTION

IN THE INTEREST OF SAFETY, ALL LOCKERS MUST BE SECURELY ANCHORED TO THE FLOOR AND/OR WALL. FOR SAFETY, HANDLE ALL COMPONENTS CAREFULLY AND WEAR WORK-GLOVES WHEN INSTALLING LOCKERS. INSTALL ALL UNITS LEVEL AND PLUMB, AND TIGHTEN ALL HARDWARE SECURELY. RETAIN INSTRUCTIONS FOR FUTURE REFERENCE.



401 Jim Moran Blvd., P.O. Box 4157PhotDeerfield Beach, FL 33442Fax

Phone (954) 429-9662 Fax (954) 428-3843

03/08/2021

www.ListIndustries.com

- 1. Install wood sleepers (by others), (see DETAIL A). N