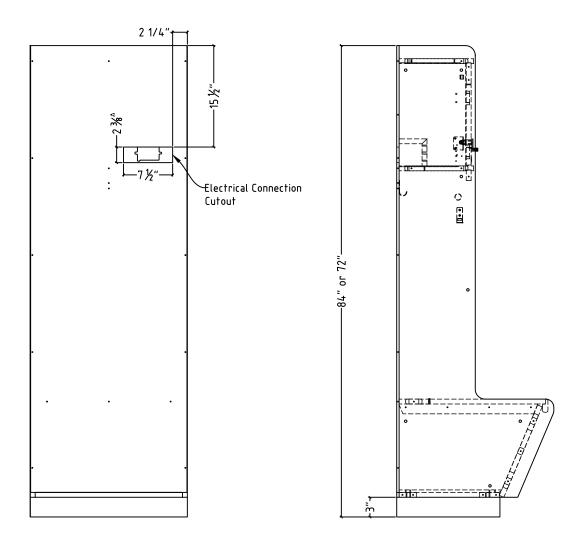

401 Jim Moran Blvd., P.O. Box 4157 Deerfield Beach, FL 33442

Phone (954) 429-9662 Fax (954) 428-3843

03/08/2021

www.ListIndustries.com

<sup>03/08/2021</sup> 

DETAIL B: Recruiter Locker USB Cutout Detail

401 Jim Moran Blvd., P.O. Box 4157 Deerfield Beach, FL 33442