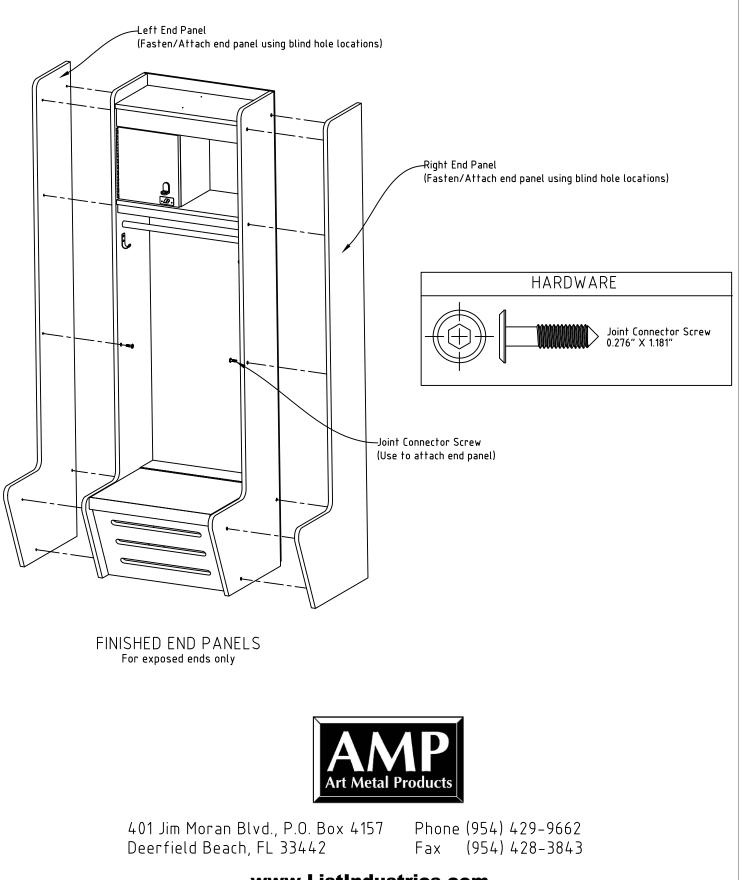

d panels use same locations for fastening.
- 7. Attach lockers to wall, inside every second security box to conceal fastener. Shim as needed.
- 8. Anchor every locker to sleeper base using furnished #8 x 2-1/2" wood screws. Shim as needed, see DETAIL A.



401 Jim Moran Blvd., P.O. Box 4157 Deerfield Beach, FL 33442

Phone (954) 429-9662 Fax (954) 428-3843

03/08/2021

www.ListIndustries.com



<sup>03/08/2021</sup> 



DETAIL B: Recruiter Locker USB Cutout Detail



401 Jim Moran Blvd., P.O. Box 4157 Deerfield Beach, FL 33442

Phone (954) 429-9662 Fax (954) 428-3843

#### www.ListIndustries.com







401 Jim Moran Blvd., P.O. Box 4157Phone (954) 429-9662Deerfield Beach, FL 33442Fax (954) 428-3843

www.ListIndustries.com

03/08/2021

# **RECRUITER 2 END PANEL INSTALLATION INSTRUCTIONS**



www.ListIndustries.com