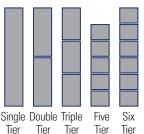

#### **KD LOCKER TIERS**

**Ordering Guidelines** 

300-Frames Maximum Per Order
Must provide 1-wide & 3-wide groupings Quote starter/adder counts accordingly.

• All orders ship FOB Apopka, FL

4-weeks from the upcoming Friday.

• Rookie lockers furnished as 1-wide only.

| CHOOSE "LTE" KD LOCKER SIZES CHOOSE FROM PLAIN OR LOUVERED DOORS CHOOSE WITH OR WITHOUT LEGS                                                                                                    |       |             |                |                      |                         |
|-------------------------------------------------------------------------------------------------------------------------------------------------------------------------------------------------|-------|-------------|----------------|----------------------|-------------------------|
| Tier                                                                                                                                                                                            | Width | Depth       | Opening Height | Frame Height w/ Legs | Frame Height w/out Legs |
| Single Tier                                                                                                                                                                                     | 12″   | 12" 15" 18" | 60″ 72″        | 66″ 78″              | 60″ 72″                 |
| Double Tier                                                                                                                                                                                     | 12″   | 12" 15" 18" | 30" 36"        | 66" 78"              | 60" 72"                 |
| Triple Tier                                                                                                                                                                                     | 12″   | 12″ 15″ 18″ | 24″            | 78″                  | 72″                     |
| Five Tier                                                                                                                                                                                       | 12″   | 12″ 15″ 18″ | 12″            | 66″                  | 60″                     |
| Six Tier                                                                                                                                                                                        | 12″   | 12″ 15″ 18″ | 12″            | 78″                  | 72″                     |
| Rookie                                                                                                                                                                                          | 24″   | 18″ 22″     |                | N/A                  | 72″                     |
| KD Locker Body Construction: 24 gauge solid body componentsRookie Locker: 16 gauge body with 18 gauge back andDoors: 16 gauge louvered or plain doors, 18 gauge for box doors14 gauge door/seat |       |             |                |                      |                         |