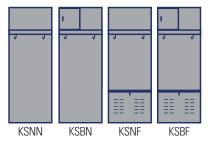

### **ROOKIE - OPTIONS**

#### LOCKER ACCESSORIES

- KMP FINISHED END PANELS
- INDIVIDUAL SLOPE TOPS
- CONTINUOUS SLOPE TOPS
- RECESS TOP & SIDE TRIM FOR LOCK-ERS WITHOUT LEGS ONLY
- 6" CLOSED FRONT & SIDE BASES

# • 4" Z-BASE

- FILLERS: FRONT, TOP & CORNERS
   12" WIDE X 60"/ 66"/ 72"/ 78" HIG
- 12" WIDE X 60"/ 66"/ 72"/ 78" HIGH • BENCHES & PEDESTALS
- LOCKS
- LOCK HOLE COVER PLATES